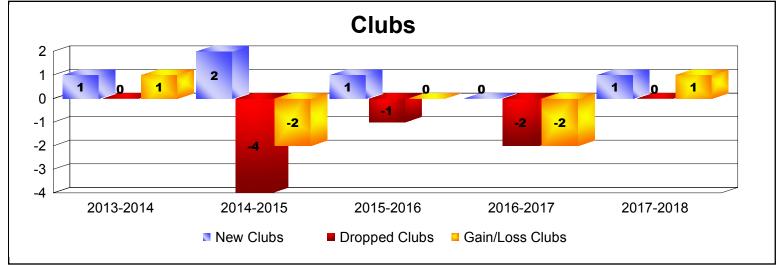

District 103IW As of June 2018 Cumulative

| Year      | New<br>Clubs | Dropped<br>Clubs | Gain/<br>Loss<br>Clubs | New<br>Members | Charter<br>Members | Reinstate<br>Members | Transfer<br>Members | Total<br>Member<br>Added | Total<br>Members<br>Dropped | Gain/<br>Loss<br>Members |
|-----------|--------------|------------------|------------------------|----------------|--------------------|----------------------|---------------------|--------------------------|-----------------------------|--------------------------|
| 2013-2014 | 1            | 0                | 1                      | 116            | 20                 | 6                    | 25                  | 167                      | -225                        | -58                      |
| 2014-2015 | 2            | -4               | -2                     | 134            | 43                 | 5                    | 26                  | 208                      | -211                        | -3                       |
| 2015-2016 | 1            | -1               | 0                      | 140            | 21                 | 5                    | 19                  | 185                      | -165                        | 20                       |
| 2016-2017 | 0            | -2               | -2                     | 94             | 0                  | 8                    | 20                  | 122                      | -213                        | -91                      |
| 2017-2018 | 1            | 0                | 1                      | 80             | 29                 | 7                    | 19                  | 135                      | -164                        | -29                      |
| Average   | 1            | -1               | 0                      | 113            | 23                 | 6                    | 22                  | 163                      | -196                        | -32                      |