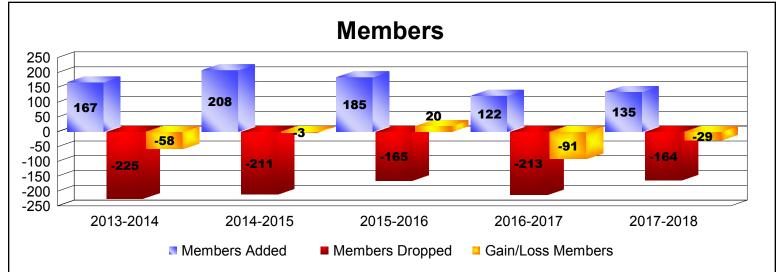

District 103IW As of June 2018 Cumulative

| Year      | New<br>Clubs | Dropped<br>Clubs | Gain/<br>Loss<br>Clubs | New<br>Members | Charter<br>Members | Reinstate<br>Members | Transfer<br>Members | Total<br>Member<br>Added | Total<br>Members<br>Dropped | Gain/<br>Loss<br>Members |
|-----------|--------------|------------------|------------------------|----------------|--------------------|----------------------|---------------------|--------------------------|-----------------------------|--------------------------|
| 2013-2014 | 1            | 0                | 1                      | 116            | 20                 | 6                    | 25                  | 167                      | -225                        | -58                      |
| 2014-2015 | 2            | -4               | -2                     | 134            | 43                 | 5                    | 26                  | 208                      | -211                        | -3                       |
| 2015-2016 | 1            | -1               | 0                      | 140            | 21                 | 5                    | 19                  | 185                      | -165                        | 20                       |
| 2016-2017 | 0            | -2               | -2                     | 94             | 0                  | 8                    | 20                  | 122                      | -213                        | -91                      |
| 2017-2018 | 1            | 0                | 1                      | 80             | 29                 | 7                    | 19                  | 135                      | -164                        | -29                      |
| Average   | 1            | -1               | 0                      | 113            | 23                 | 6                    | 22                  | 163                      | -196                        | -32                      |